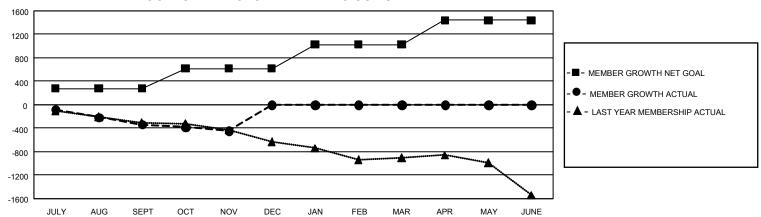

## GMT Constitutional Area 4, Group E

REPORT DOES NOT INCLUDE CLUBS IN UNDISTRICTED AREAS.

| Clubs                 |               |           |               | Members               |                         |                         |                                              |
|-----------------------|---------------|-----------|---------------|-----------------------|-------------------------|-------------------------|----------------------------------------------|
| RESULTS FOR 2021-2022 |               |           |               | RESULTS FOR 2021-2022 |                         |                         |                                              |
| QUARTER               | NEW CLUB GOAL | NEW CLUBS | DROPPED CLUBS | QUARTER MEI           | MBER GROWTH NET<br>GOAL | MEMBER GROWTH<br>ACTUAL | DROPPED MEMBERS ACTUAL (including transfers) |
| JULY/AUG/SEPT         | 3             | 1         | 18            | JULY/AUG/SEPT         | 277                     | 448                     | 693                                          |
| OCT/NOV/DEC           | 6             | 3         | 2             | OCT/NOV/DEC           | 342                     | 481                     | 465                                          |
| JAN/FEB/MAR           | 42            | 0         | 0             | JAN/FEB/MAR           | 406                     | 0                       | 0                                            |
| APR/MAY/JUNE          | 30            | 0         | 0             | APR/MAY/JUNE          | 417                     | 0                       | 0                                            |

## GOALS AND ACTUAL MEMBERS CUMULATIVE

| DROPPED CLUBS: 20 |       | 336 CLUBS OF 1,566 ADDED 1<br>OR MORE NEW MEMBERS | GENDER DISTRIBUTION       |                 |  |
|-------------------|-------|---------------------------------------------------|---------------------------|-----------------|--|
|                   |       |                                                   | MALE                      | 24,894 (75.47%) |  |
|                   |       |                                                   | FEMALE                    | 8,092 (24.53%)  |  |
| DROPPED MEMBERS   |       |                                                   | NON BINARY                | 0 (0.00%)       |  |
| DECEASED          | 147   |                                                   | PREFER NOT TO ANSWER      | 0 (0.00%)       |  |
| CLUB CANCELLED    | 79    |                                                   | TOTAL FAMILY UNIT MEMBERS | 1,399           |  |
| OTHER             | 932   | CLICK HERE FOR                                    |                           | ,               |  |
| TOTAL             | 1,158 | CUMULATIVE MEMBERSHIP DATA                        | FAMILY MEMBERS PAYING HA  | LF DUES 711     |  |