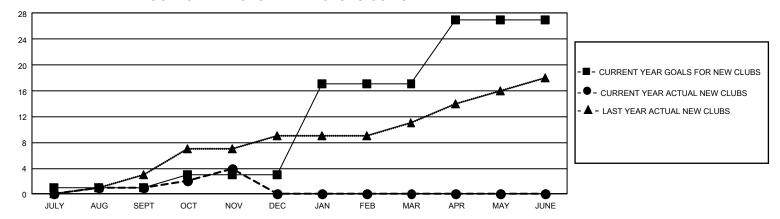

## GMT Constitutional Area 4, Group E

REPORT DOES NOT INCLUDE CLUBS IN UNDISTRICTED AREAS.

| Clubs                 |               |           |               | Members               |                         |                         |                                              |
|-----------------------|---------------|-----------|---------------|-----------------------|-------------------------|-------------------------|----------------------------------------------|
| RESULTS FOR 2021-2022 |               |           |               | RESULTS FOR 2021-2022 |                         |                         |                                              |
| QUARTER               | NEW CLUB GOAL | NEW CLUBS | DROPPED CLUBS | QUARTER MEI           | MBER GROWTH NET<br>GOAL | MEMBER GROWTH<br>ACTUAL | DROPPED MEMBERS ACTUAL (including transfers) |
| JULY/AUG/SEPT         | 3             | 1         | 18            | JULY/AUG/SEPT         | 277                     | 448                     | 693                                          |
| OCT/NOV/DEC           | 6             | 3         | 2             | OCT/NOV/DEC           | 342                     | 481                     | 465                                          |
| JAN/FEB/MAR           | 42            | 0         | 0             | JAN/FEB/MAR           | 406                     | 0                       | 0                                            |
| APR/MAY/JUNE          | 30            | 0         | 0             | APR/MAY/JUNE          | 417                     | 0                       | 0                                            |

## GOALS AND ACTUAL NEW CLUBS CUMULATIVE